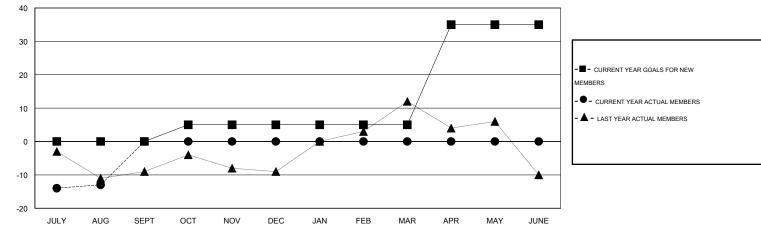

## LOCATION MASSACHUSETTS

|               |                  | Clubs             |                  |                  |                       |                    | Members                             |                    |                  |
|---------------|------------------|-------------------|------------------|------------------|-----------------------|--------------------|-------------------------------------|--------------------|------------------|
|               | RESU             | LTS FOR 2016-2017 |                  |                  | RESULTS FOR 2016-2017 |                    |                                     |                    |                  |
| QUARTER       | NEW CLUB<br>GOAL | NEW CLUBS         | DROPPED<br>CLUBS | NET<br>GAIN/LOSS | QUARTER               | NEW MEMBER<br>GOAL | CHARTER AND<br>NEW MEMBERS<br>ADDED | DROPPED<br>MEMBERS | NET<br>GAIN/LOSS |
| JULY/AUG/SEPT | 0                | 0                 | 0                | 0                | JULY/AUG/SEPT         | 0                  | 5                                   | 18                 | -13              |
| OCT/NOV/DEC   | 0                | 0                 | 0                | 0                | OCT/NOV/DEC           | 5                  | 0                                   | 0                  | 0                |
| JAN/FEB/MAR   | 0                | 0                 | 0                | 0                | JAN/FEB/MAR           | 0                  | 0                                   | 0                  | 0                |
| APR/MAY/JUNE  | 1                | 0                 | 0                | 0                | APR/MAY/JUNE          | 30                 | 0                                   | 0                  | 0                |