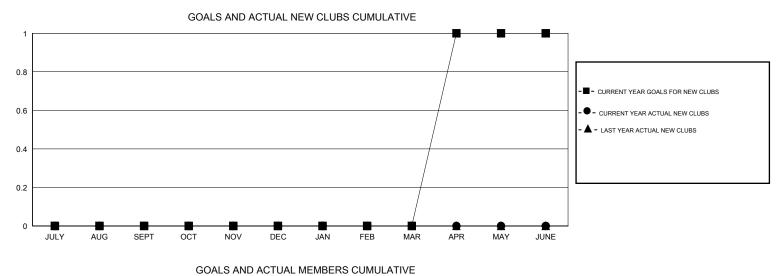

## LOCATION MASSACHUSETTS

|               |                  | Clubs             |                  |                  |                       |                    | Members                             |                    |                  |
|---------------|------------------|-------------------|------------------|------------------|-----------------------|--------------------|-------------------------------------|--------------------|------------------|
|               | RESU             | LTS FOR 2016-2017 |                  |                  | RESULTS FOR 2016-2017 |                    |                                     |                    |                  |
| QUARTER       | NEW CLUB<br>GOAL | NEW CLUBS         | DROPPED<br>CLUBS | NET<br>GAIN/LOSS | QUARTER               | NEW MEMBER<br>GOAL | CHARTER AND<br>NEW MEMBERS<br>ADDED | DROPPED<br>MEMBERS | NET<br>GAIN/LOSS |
| JULY/AUG/SEPT | 0                | 0                 | 0                | 0                | JULY/AUG/SEPT         | 0                  | 5                                   | 18                 | -13              |
| OCT/NOV/DEC   | 0                | 0                 | 0                | 0                | OCT/NOV/DEC           | 5                  | 0                                   | 0                  | 0                |
| JAN/FEB/MAR   | 0                | 0                 | 0                | 0                | JAN/FEB/MAR           | 0                  | 0                                   | 0                  | 0                |
| APR/MAY/JUNE  | 1                | 0                 | 0                | 0                | APR/MAY/JUNE          | 30                 | 0                                   | 0                  | 0                |